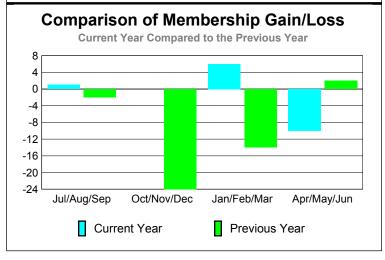

|             |                            | Member<br>200                | Membership 2008-2009             |                                 |                                 |
|-------------|----------------------------|------------------------------|----------------------------------|---------------------------------|---------------------------------|
| Month       | Net<br>Memb<br><u>Goal</u> | Actual<br>New<br><u>Memb</u> | Actual<br>Dropped<br><u>Memb</u> | Gain/<br>Loss of<br><u>Memb</u> | Gain/<br>Loss of<br><u>Memb</u> |
| Jul/Aug/Sep |                            | 24                           | -23                              | 1                               | -2                              |
| Oct/Nov/Dec |                            | 31                           | -31                              | 0                               | -24                             |
| Jan/Feb/Mar |                            | 28                           | -22                              | 6                               | -14                             |
| Apr/May/Jun |                            | 43                           | -53                              | -10                             | 2                               |
| Totals      |                            | 126                          | -129                             | -3                              | -38                             |