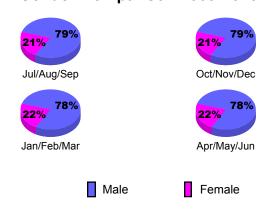

| 31                           | -31                              | 0                               | -24                             |
| Jan/Feb/Mar |                            | 28                           | -22                              | 6                               | -14                             |
| Apr/May/Jun |                            | 43                           | -53                              | -10                             | 2                               |
| Totals      |                            | 126                          | -129                             | -3                              | -38                             |



Jan/Feb/Mar

Dropped

Apr/May/Jun

Gain Loss C

Oct/Nov/Dec

Actual



## Gender Comparison 2009-2010